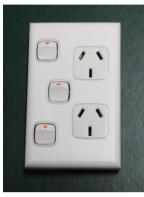

# HPM 'XL' RANGE TWIN SWITCHED SOCKET POWER OUTLET 10amp - VERTICLE WITH EXTRA SWITCH

### **PART NUMBER: XLV777X**

• VERTICLE

REMOVABLE COVER PLATE TO AID COLOUR MIXING & MATCHING AND FOR PAINTING, WALL PAPERING & DECORATING.