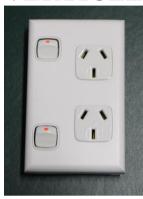

## HPM 'XL' RANGE TWIN SWITCHED SOCKET POWER OUTLET 10amp – VERTICLE

### PART NUMBER: XLV777

• VERTICLE

REMOVABLE COVER PLATE TO AID COLOUR MIXING & MATCHING AND FOR PAINTING, WALL PAPERING & DECORATING.