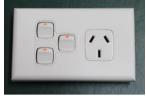

### HPM 'XL' RANGE SINGLE POWER OUTLET WITH 2 EXTRA SWITCHES

PART NUMBER: XL787X/2X

PLATE SIZE: 117mm x 73mm

**MOUNTING CENTRES: 84mm** 