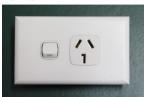

## HPM 'XL' RANGE SINGLE POWER OUTLET 25amp

PART NUMBER: XL787/25

PLATE SIZE: 117mm x 73mm

**MOUNTING CENTRES: 84mm** 

**HORIZONTAL** 

REMOVABLE COVER PLATE TO AID COLOUR MIXING & MATCHING AND FOR PAINTING, WALL PAPERING & DECORATING.