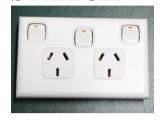

## HPM 'XL' RANGE TWIN SWITCHED SOCKET POWER OUTLET WITH EXTRA SWITCH

**PART NUMBER: XL777X** 

PLATE SIZE: 117mm x 73mm

**MOUNTING CENTRES: 84mm** 

240Vac

HORIZONTAL AND VERTICLE

REMOVABLE COVER PLATE TO AID COLOUR MIXING & MATCHING AND FOR PAINTING, WALL PAPERING & DECORATING.