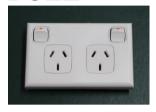

## HPM 'XL' RANGE TWIN SWITCHED SOCKET POWER OUTLET 10amp DOUBLE POLE

### PART NUMBER: XL777P

• VERTICLE

REMOVABLE COVER PLATE TO AID COLOUR MIXING & MATCHING AND FOR PAINTING, WALL PAPERING & DECORATING.