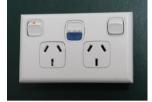

## HPM 'XL' RANGE TWIN SWITCHED SOCKET POWER OUTLET 10amp WITH RCD PROTECTION

30ma PART NUMBER: XL777EL30 10ma PART NUMBER: XL777EL10

**INCLUDES 20amp DOUBLE POLE RCD DOWNSTREAM PROTECTION** 

### HORIZONTAL