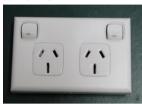

# HPM 'XL' RANGE TWIN SWITCHED SOCKET POWER OUTLET 15amp

PART NUMBER: XL777/15

PLATE SIZE: 117mm x 73mm

**MOUNTING CENTRES: 84mm** 

240Vac

HORIZONTAL

REMOVABLE COVER PLATE TO AID COLOUR MIXING & MATCHING AND FOR PAINTING, WALL PAPERING & DECORATING.