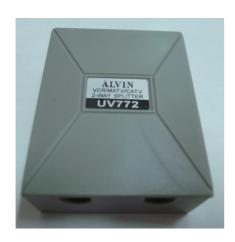

## TV SPLITTERS

TV & FM SPLITTER COUPLER

75 Ohm for VHF & UHF

**EASY TO INSTALL** 

**SCREW TERMINATING** 

75 Ohm INPUT

**75 Ohm OUTPUT** 

FITTED WITH POWER PASS CIRCUIT

CAN BE USED AS A SPLITTER OR AS A COUPLER

FOR USE WHEN MULTIPLE TELEVISION SETS (up to 4) ARE REQUIRED TO BE CONNECTED TO ONE TELEVIOSN ANTENNA.

**AVAILABLE IN:** 

75 Ohm IN to 2 x 75 Ohm OUT

75 Ohm IN to 3 x 75 Ohm OUT

## 75 Ohm IN to 4 X 75 Ohm OUT