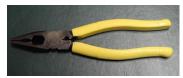

## MARVEL LINESMAN'S PLIERS

## PART NUMBER MA880

- 220MM HEAVY DUTY
- PRECISE TIP CLEARANCE
- DIAMOND PATTERN NOSE GRIP
- EXTRA LONG CUTTER BLADES
- HEAVY DUTY VINYL COMFORT GRIPS
- CHAIN GRIP
- CRIMPING DIES
- CRIMPING CAPACITY 2.5mm 6mm2
- HEX CUT-OUT
- HOT DIPPED FORGED FROM HIGH QUALITY CASE HARDENING STEEL
- HARDNESS-HEAT TREATMENT BY GAS CARBURISING ACHIEVES A UNIFORM HARDNESS ABOUT 60 ROCKWELL C ACROSS THE SURFACE OF THE TOOL
- CUTTING BLADES ARE CAREFULLY ADJUSTED AND THE TOOL TREATED WITH A RUST INHIBITING BLACK FINISH