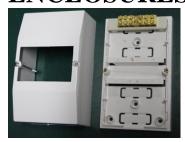

### NEUTRAL BAR AND EARTH CONNECTOR INCLUDED

## **PART NUMBER: 4CC4N**

- MOULDED ENCLOSURE
- 4 MODULE
- SURFACE MOUNT
- WHITE
- SUITS DIN RAIL MOUNTED EQUIPMENT
- DURABLE FULLY INSULATED PLASTIC
- FULL DIN RAIL INCLUDED
- SCREW PLUGS INCLUDED
- SPARE POLE FILLERS INCLUDED
- NEUTRAL BAR INCLUDED
- DOUBLE SCREW CONNECTOR INCLUDED
- H153mm x W88mm x 69mm