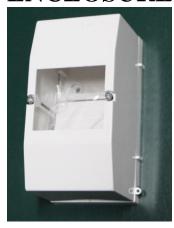

## **PART NUMBER: 4CC3**

- MOULDED ENCLOSURE
- 3 MODULE
- SURFACE MOUNT
- WHITE
- SUITS DIN RAIL MOUNTED EQUIPMENT
- DURABLE FULLY INSULATED PLASTIC
- CLIP RAIL INCLUDED
- SCREW PLUGS INCLUDED
- SPARE POLE FILLERS INCLUDED
- H133mm x W71mm x 70mm