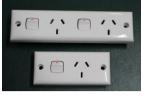

## NARROW POWER POINTS FOR SKIRTING DUCT

SINGLE OUTLET PART NUMBER: 790 10amp PLATE SIZE: 98mm x 46mm SCREW MOUNTING CENTRES: 78mm

## **ALSO AVAILABLE:**

- WITH SAFETY SHUTTER 790S
- WITH NEON & SAFETY SHUTTER790NS
- WITH ROUND EARTH 790R
- WITH ROUND EARTH AND SAFETY SHUTTER 790RS
- WITH ROUND EARTH, NEON & SAFETY SHUTTER 790RNS
- WITH EXTRA SWITCH 790X
- WITH EXTRA SWITCH & SAFETY SHUTTER 790XS
- WITH EXTRA SWITCH, NEON & SAFETY SHUTTER 790XNS
- 15 AMP 790/15
- 15 AMP WITH NEON & SAFETY SHUTTER 790/15NS