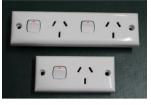

## **NARROW POWER POINTS FOR SKIRTING DUCT**

TWIN OUTLET PART NUMBER: 792 10amp PLATE SIZE: 157 x 46mm SCREW MOUNTING CENTRES: 137mm

## ALSO AVAILABLE:

- WITH SAFETY SHUTTERS 792S
- WITH NEON & SAFETY SHUTTERS 792NS
- WITH ROUND EARTH 792R
- WITH BOTH 10amp & 15amp OUTLETS 792/1015
- 15amp 792/15
- 15amp WITH SAFETY SHUTTERS 792/15S
- 15amp WITH SAFETY SHUTTERS & NEON 792/15NS