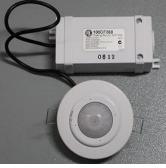

## **360deg FLUSH MOUNT SENSOR**

## PART NUMBER: 100CF360

- 360deg DETECTION
- 8m DETECTION RANGE @2.4m
- LOADS
  - ✓ INCANDESCENT 1000w
    - ✓ FLUORESCENT 500w
- LOW CONSUMPTION BULB 400w
- 12V HALOGEN & ELECTRONIC AND WIRE WOULD TRANSFORMERS – 600w
- TIME: 10sec 10min
- LUX: 2lux –
- SENSITIVITY 2-4m RADIUS
- FLUSH MOUNT
  - ✓ FULL TILT ADJUSTMENT
  - ✓ ACCESS TO ADJUSTMENT SETTINGS
  - ✓ INCREASED FUNCTIONALITY
- DETECTION BLANKING STRIPS
  - ✓ REDUCES DETECTION FIELDS
  - ✓ GREATER FLEXIBILTY
- FULLY ADJUSTABLE
  - ✓ TIME
    - ✓ LUX
    - ✓ SESITIVITY
- USER FRIENDLY
  - ✓ FITS 63mm CUT OUT
  - ✓ SPRING RETENTION CLIPS
  - ✓ REDUCED INSTALLATION TIME