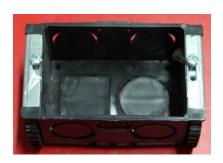

## STANDARD PATTERN MOUNTING PART NUMBER '429'

- SUITS ACCESSORIES WITH 84mm MOUNTING CENTRES
- WITH SLIDING NUTS FOR ACCURATE ALIGNMENT OF ACCESSORY
- MOULDED FROM HI IMPACT RIGID PVC
- NON CORROSIVE
- FULLY INSULATED AND IMPACT RESISTANT
- SEVERAL KNOCK OUTS PROVIDED FOR CABLE ENTRY FROM ALL DIRECTIONS