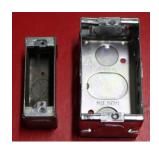

# STANDARD PATTERN MOUNTING PART NUMBER '157/1'

- SUITS ACCESSORIES WITH 84mm MOUNTING CENTRES
- WITH SLIDING NUTS FOR ACCURATE ALIGNMENT OF ACCESSORY
- MANUFACTURED FROM 0.9mm STEEL AND BRIGHT ELECTRO GALVANISED
- PRESS OUT BARBS TO HOLD BOXES FIRMLY IN WALLS WHILE FIXING
- SOLID SPOT WELDED TOGETHER
- SEVERAL KNOCK OUTS PROVIDED FOR CABLE ENTRY FROM ALL DIRECTIONS

### **ARCHITRAVE MOUNTING PART NUMBER '158'**

- MINIATURE SWITCH BOX WITH INSULATED SIDES
- MOUNTS SINGLE GANG ARCHITRAVE SWITCHES etc
- MOUNTING CENTRES 55mm