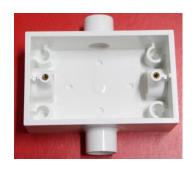

## **SURFACE MOUNTING BOX 2 WAY**

## PART NUMBER '238B'

- SUITS ACCESSORIES WITH 84mm MOUNTING CENTRES
- SUITS FLUSH PLATES 115 x 73mm
- MOULDED FROM HI IMPACT RIGID PVC
- FITTED WITH 20mm CONDUIT ENTRY EACH END AND TWO MOUDED PLUGS TO SEAL HOLES NOT IN USE
- FITTED WITH TWO 20mm SIDE ENTRY MOULDED SPOUTS ON EITHER SIDE
- INCLUDES TWO MOULDED PLUGS