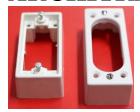

## SINGLE GANG: CLIPSAL PART NUMBER 70/1 HPM PART NUMBER 141

- ONE GANG
- SUITS ALL SWITCHES WITH FLUSH PLATES 76 x 32mm
- MOUNTING CENTRES 55mm
- IMPACT RESISTANT
- WALL FIXING MOUNTING HOLES ELONGATED FOR EASE OF ADJUSTMENT WHEN SQUARING UP
- DIMENSIONS: 80 x 37 x 25mmH

# TWO GANG: CLIPSAL PART NUMBER 70/2 HPM PART NUMBER 156

- SUITS ALL SWITCHES WITH FLUSH PLATES 86 x 32mm
- MOUNTING CENTRES 70mm
- IMPACT RESISTANT
- WALL FIXING MOUNTING HOLES ELONGATED FOR EASE OF ADJUSTMENT WHEN SQUARING UP
- **DIMENSIONS:** 90 x 37 x 25mmH