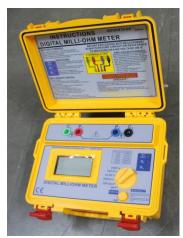

# DIGITAL MILLIOHM METER

PART NUMBER: T4137

A PROFESSIONAL INSTRUMENT CAPABLE OF READING VERY LOW RESISTANCE.

FOR RESISTANCE MEASUREMENTS OF MOTOR WINDINGS, BUSBARS AND ANY ELECTRICAL CONNECTIONS.

## **FEATURES:**

- IEC61010 CATIV 20V
- OVERLOAD PROTECTION
- AUTO OFF / AUTO HOLD
- MAX VOLTAGE OUTPUT 20V
- MARX RESOLUTION 100Uw
  MICROPROCESSOR CONTROLLED
- LIGHTWEIGHT
- HEAVY DUTY ROBUST CASE
- WATERPROOF WHEN CASE CLOSED
- 4 TERMINAL MEASUREMENT
- LARGE DISPLAY
- COMES WITH LEADS IN A CARRY CASE AND SHOULDER STRAP
- POWER SUPPLY: 8 x 1.5V BATTERIES
- SIZE: INSTRUMENT L240 x W190 x T110mm
- SIZE: LEAD CARRY BAG L250 x W190 x T110mm
- WEIGHT: 2.3kg