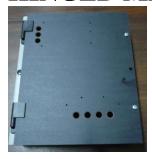

## HINGED METER FRAME - METAL

PART NUMBER: MF1

- PANEL CAN BE HINGED EITHER ON THE LEFT OR THE RIGHT
- POWDER COATED GREY FINISH
- ZINC COATED 1.2 MILD STEEL
- EARTH FACILITY
- KNOCKOUTS AT REAR AND BOTTOM
- PRE-DRILLED FOR SINGLE PHASE METERING
- AVAILABLE WITH PLAIN PANEL
- SUITABLE FOR 1 SINGLE PHASE METER
- MAX. CONDUCTOR SIZE 25mm INCOMING & OUTGOING

DIMENSIONS: 300H x 255W x 80D

ALSO AVAILABLE IN A FLAME RETARDANT ABS MATERIAL (SEE OUR PART NUMBER MF1-P)