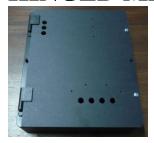

## **HINGED METER FRAME - PLASTIC**

PART NUMBER: MF1-P

- PANEL CAN BE HINGED EITHER ON THE LEFT OR THE RIGHT
- MADE FROM FLAME RETARDANT ABS MATERIAL
- NO NEED TO EARTH
- UV PROTECTED
- PANEL PRE-DRILLED FOR SMART METER
- AVAILABLE WITH PLAIN PANEL
- SUITABLE FOR 1 SINGLE PHASE METER
- MAX. CONDUCTOR SIZE 25mm INCOMING & OUTGOING
- NEUTRAL LINK SUPPLIED

DIMENSIONS: 300H x 255W x 80D

ALSO AVAILABLE IN METAL (SEE OUR PART NUMBER MF1)