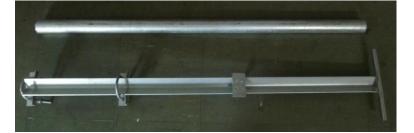

#### **ACCESSORIES INCLUDE:**

- BUILDERS SUPPLY POLES
- 50mm EARTH PROTECTION POLE & FIXINGS
- LEG BRACE COMPLETE WITH CROSS BAR
- EARTH SLAB BAR
- FOUNDING POLE
- METER BOX LOCKING KIT