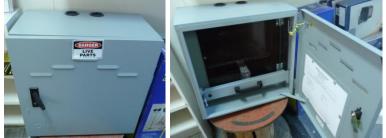

# DOMESTIC DWELLING METERING ENCLOSURES

METER ENCLOSURE WITH HINGED PANEL CONTAINING SPACE TO SUIT MAXIMUM OF 2 METER POSITIONS

PART NUMBER: DMOE

# SUPPLIED WITH SERVICE FUSE AND NEUTRAL LINK

**NO PROVISION FOR SWITCHGEAR** 

# **DIMENSIONS:**

470mm WIDE 435mm HIGH 285mm DEEP

## 1mm GALVABOND – POWDERCOATED

FITTED WITH PRE-MOULDED BRAMITE HINGED PANEL

SUITS BOTTOM CONNECTED METERS

MAX. CABLE TO SIZE ON TO PANEL 16mm

LOUVRED DOOR

IP 23

DON GRAY ELECTRICAL SUPPLIES Electrical Wholesalers and Manufacturers Agents 312 PASCOE VALE RD, ESSENDON 3040 ph 9 326 2223 fax 9 326 2191 ABN 43 858 523 981