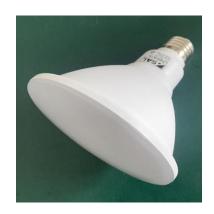

## **LED FLOOD**

**PART NUMBER:** 

PARAFLOODLEDDAY PARAFLOODLEDWW

Opal polycarbonate aluminium body, double insulated

Poly covered aluminium body

High efficiency SMD LED chips, beam 100 degree

Integral non-dimmable LED driver, E27 lamp base

CCT 3000K / 6000K, CRI > 80

Double insulation, designed for equivalent IP rated PAR floodlights, installed in under covered eave environments

12WATT

**1050 LUMENS** 

**BEAM ANGLE 100deg** 