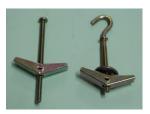

## **TOGGLE HOOKS**

• WALL AND CEILING MOUNT ANCHORS WITH CUP HOOK, FULLY REMOVABLE

| PART NUMBER        | SIZE                  |
|--------------------|-----------------------|
| <b>TOGGLE HOOK</b> | 3/16" (4.76mm) x 75mm |
|                    | LENGTH 9/16 HOLE, CUP |
|                    | НООК                  |