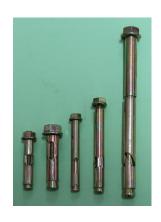

## SLEEVE ANCHORS - DYNABOLTS

- CARBON STEEL
- HEX NUT
- FOR MEDIUM DUTY ANCHORING OF TIMBER AND STEEL FIXTURES TO CONCRETE

| PART NUMBER | SIZE                 |
|-------------|----------------------|
| DYNA6-60    | 6x60mm LENGTH        |
|             | 6x60mm HOLE          |
| DYNA 8-40   | 8x40mm LENGTH        |
|             | 8x40mm HOLE          |
| DYNA 8-65   | 8x65mm LENGTH        |
|             | 8x65mm HOLE          |
| DYNA 10-40  | 10x40mm LENGTH       |
|             | 10x40mm HOLE         |
| DYNA 10-125 | 10x125mm LENGTH      |
|             | <b>10x125mm HOLE</b> |