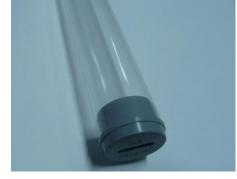

## POLYSLEEVE FLUORESCENT TUBE PROTECTOR WITH END CAPS

RE-USABLE FLUORESCENT TUBE PROTECTOR SLEEVES ENCASE THE FLUORESCENT TUBE PROVIDING PROTECTION FROM LAMP BREAKAGES.

ESSENTIAL FOR FOOD PREPARATION AREAS, MEDICAL ENVIRONMENTS AND AREAS WHERE PROTECTION FROM LAMP BREAKAGES IS REQUIRED. MEETS SAFETY REQUIREMENTS.

THE POLYSLEEVE ALSO INSULATES THE FLUORESCENT TUBE AND IMPROVES LIGHTING EFFICIENCY AT LOW TEMPERATURES AND COLD ENVIRONMENTS. INSULATES LAMPS UP TO 2.5 TIMES AT -6degC

TO SUIT 18WATT TUBE 610mm TO SUIT 36WATT TUBE 1220mm TO SUIT 58WATT TUBE 1520mm