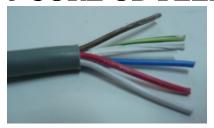

#### **5 CORE OD FLEX**

(4 CORE + EARTH)

### INSULATED AND SHEATHED ORDINARY DUTY FLEX TO AS/NZS3191 & AS/NZSS60227

**CORE COLOURS:BROWN, BLUE, ORANGE, WHITE, GREEN/YELLOW (earth)** 

# STANDARD SHEATH COLOURS:GREY, BLACK, WHITE