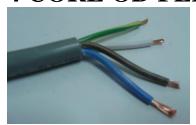

## **4 CORE OD FLEX**

(3 CORE + EARTH)

## INSULATED AND SHEATHED ORDINARY DUTY FLEX TO AS/NZS3191 & AS/NZSS60227

CORE COLOURS:BROWN, BLUE, WHITE, GREEN/YELLOW (Earth)
STANDARD SHEATH COLOURS:GREY, BLACK, WHITE