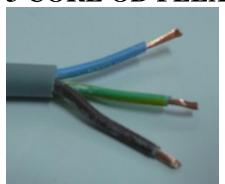

## **3 CORE OD FLEX**

(2 CORE + EARTH)

## INSULATED AND SHEATHED ORDINARY DUTY FLEX TO AS/NZS3191 & AS/NZSS60227

## CORE COLOURS:BROWN, BLUE, WHITE, GREEN/YELLOW (Earth) STANDARD SHEATH COLOURS:GREY, BLACK, WHITE

(OTHER COLOURS AVAILABLE SUBJECT TO MINIMUM PRODUCTION RUNS)

| CONDUCTOR | OVERALL  | AMPERAGE* | STRAND  |
|-----------|----------|-----------|---------|
| AREA mm2  | DIAMETER |           |         |
|           | mm       |           |         |
| 0.75      | 6.6      | 7.5       | 24/0.20 |
| 1         | 6.9      | 10        | 32/0.20 |
| 1.5       | 8.1      | 15        | 30/0.25 |
| 2.5       | 9.9      | 25        | 50/0.25 |
| 4         | 11.2     | 40        | 56/0.30 |