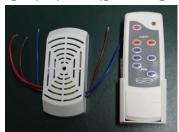

## UNIVERSAL CEILING FAN REMOTE CONTROL

PART NUMBER: 000

- REMOTE CONTROL UNIT FOR CEILING SWEEP FANS
- COMPATIBLE WITH ALL HUNTER PACIFIC FANS AND MANY OTHER BRANDS
- INCLUDES 12V A23 BATTERY
- WHITE
- CAN BE ADDED TO EXISTING OR NEW PRODUCTS
- OVERCOMES IMPRACTICALITIES ASSOCIATED WITH ADDITIONAL WIRING
- PROVIDES THE EASE OF A REMOTE CONTROL
- THE POWER ON LIGHT (POL) ALLOWS THE REMOTE SYSTEM TO TURN ON THE LIGHT WHENEVER POWER IS APPLIED THROUGH THE WALL SWITCH (IF INSTALLED). THIS ALSO ALLOWS YOU TO ACTIVATE THE LIGHT FROM A NORMAL WALL SWITCH IF THE HANDSET IS NOT WITHIN REACH.