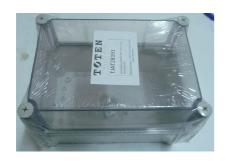

## PLASTIC ENCLOSURE

## **PART NUMBER TJAT28191**

280mm long x 190mm wide x 130mm deep
THIS ENCLOSURE IS AVAILABLE IN SEVERAL OTHER SIZE
VARIATIONS. PLEASE CONTACT US FOR FURTHER DETAILS

**IP66** 

**COMPLETE WITH MOUNTING PLATE 255H x 165W** 

TRANSPARENT LID

STANDARD COLOURS: GREY

ALSO AVAILABLE WITH GREY LID

ALSO AVAILABLE IN METAL

THIS RANGE OF ENCLOSURES IS PERFECT FOR USE IN SITUATIONS WHERE A NON CORROSIVE AND VERY ADAPTABLE BOX IS REQUIRED.

MADE FROM ABS WITH CLEAR COVERS MADE OF POLYCARBONATE

SUITABLE FOR USE IN TEMPERATURES FROM -40 to +80deg Celcius