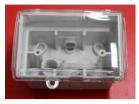

## WEATHER PROTECTIVE BOX WITH CLEAR LID AND LOCKING PROVISION

## **PART NUMBER 255**

**RIGID PVC** 

FOR SURFACE MOUNTING SWITCHES, GPO'S AND ACCESSORIES WITH FLUSH PLATES

SUITS PLATES 115mm X 73mm WITH SCREW MOUNTING CENTRES ON PLATES 84mm

CLEAR PADLOCKABLE FLAP

**IP53** 

**DIMENSIONAL MEASUREMENTS:** 

BASE: 114mmL X 72mmH

OVERALL MEASURMENTS INCLUDING FLAP: 138mmL X 113mmH

**OVERALL DEPTH: 86mm** 

2 X 20mm CUT-OUT ENTRY AT REAR

20mm TOP CONDUIT ENTRY

25MM BOTTOM CONDUIT ENTRY