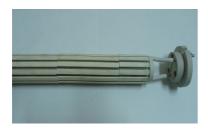

## **CERAMIC BOBBIN ELEMENTS**

**SUITS 50mm I.D. SHEATH** 

FOR USE WHERE A LOW COST HEATER IS NEEDED

CAN BE WITHDRAWN FROM A CONTAINER WITHOUT DRAINING THE CONTENTS

## 240V SINGLE PHASE

| PART NUMBER | WATTAGE | WATTS   | PENETRATION |
|-------------|---------|---------|-------------|
|             |         | DENSITY | LENGTH (mm) |
|             |         | KW/m2   |             |
| 2.4KWBOBBIN | 2400    | 18.6    | 820         |
| 3KWBOBBIN   | 3000    | 15.5    | 1225        |
| 3.6KWBOBBIN | 3600    | 31      | 1225        |
| 4.8KWBOBBIN | 4800    | 18.6    | 1632        |