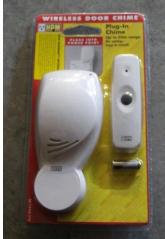

## WIRELESS DOOR BELL

PART NUMBER: D641/PI HPM BRAND

## PLUGS INTO POWER POINT

- PLUG IN CHIME
- UP TO 35m RANGE
- NO WIRING
- EASY TO INSTALL
- CAN BE USED AS A PAGER OR A PANIC SWITCH
- DIGITALLY ENCLODED TO PREVENT FALSE TRIGGERING OR INTERFERENCE FROM OTHER TRANSMITTERS AND NEIGHBOURS WHO MAY HAVE THE SAME DOOR CHIME.
- WEATHERPROOF BELL PRES SUITABLE FOR OUTDOOR USE
- CHOICE OF CHIME: DING DONG OR WESTMINSTER
- 12v BATTERY INCLUDED FOR BELL PRESS
- 230 240v AC
- 50Hz
- 0.04amp
- AUDIO: APPROX 70db
- COMPATIBLE WITH ALL HPM D641 SERIES BELL PRESSES
- ADDITIONAL BELL PRESSES AVAILABLE