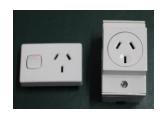

## **CLIPSAL PART NUMBER: 4S010**

- 250V 10amp
- 3 PIN SOCKET OUTLET
- 2.5 MODULES WIDE
  - o ALSO AVAILABLE IN DOUBLE POLE 4S010D
  - o ALSO AVAILABLE WITH ROUND EARTH 4S010L
  - o ALSO AVAILABLE IN 15amp 4S0115D
  - o ALSO AVAILABLE IN 20amp 4S020D

## HPM PART NUMBER (with switch): 787DIN

- PLATE SIZE 67 x 44mm
- 4 MODULES WIDE
- 53mm PROJECTION
- SUPPLIED WITH DIN BRACKET
  - o ALSO AVAILABLE IN 15amp 787DIN15