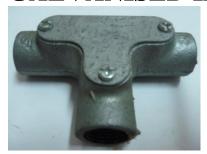

## **GALVANISED INSPECTION TEE**

**GALVANISED CAST IRON** 

WITH ZINC PLATED LID

## 3x3/16" BSW STAINLESS STEEL SCREWS

| PART    | THREAD | THREAD | CONDUIT  | OVERALL | OVERALL | OVERALL |
|---------|--------|--------|----------|---------|---------|---------|
| NUMBER  | SIZE   | PITCH  | ENTRY    | LENGTH  | HEIGHT  | DEPTH   |
|         |        |        | OUTSIDE  |         |         |         |
|         |        |        | DIAMETER |         |         |         |
| 1246/16 | 16mm   | 1.5mm  | 22mm     | 76mm    | 49mm    | 26mm    |
| 1246/20 | 20mm   | 1.5mm  | 27mm     | 88mm    | 56mm    | 30mm    |
| 1246/25 | 25mm   | 1.5mm  | 32mm     | 103mm   | 67mm    | 36mm    |
| 1246/32 | 32mm   | 1.5mm  | 40mm     | 120mm   | 80mm    | 44mm    |
| 1246/40 | 40mm   | 1.5mm  | 48mm     | 142mm   | 94mm    | 52mm    |
| 1246/50 | 50mm   | 1.5mm  | 59mm     | 174mm   | 115mm   | 63mm    |