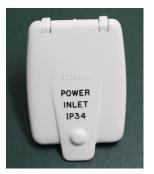

## CLIPSAL WEATHERPROTECTED INLET SOCKETS THREE PIN FLAT INLET SOCKET WITH SPRING LOADED WEATHERPROTECTED FLAP

- FLAP MARKED 'POWER INLET'
- FLUSH MOUNTING OR USE 435VFM BLOCK.
- •
- WEATHERPROTECED FLUSH MOUNTED GASKET PROVIDED
- STANDARD COLOURS WHITE AND BLACK
- MOUNTING FLANGE: 89 x 76mm
- MOUNTING CENTRES: 70 x 54mm
- BASE PROJECTION: 41mm
- CUTOUT 65mm DIAMETER HOLE TO MOUNT IN MATERIALS UP TO 10mm THICK
- TERMINAL BORES: 4.4mm
- ACCOMODATES 3x2.5mm2 CABLES
- 10amp 435VF