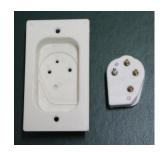

## CLIPSAL CLOCK POINT PLUGS & SOCKETS

A SAFE AND NEAT METHOD OF INSTALLING ELECTRIC CLOCKS.

SOCKETS ARE RECESSED ALLOWING INSTALLATION TO BE COMPLETELY CONCEALED BY THE CLOCK

- 408/3 250v 5a 50Hz THREE PIN RECESSED CLOCK POINT SOCKET
- 408/3A THREE PIN SOCKET FOR SYSTEMS OTHER THAN 250V 50Hz
- 408/4 250v 5a 50Hz FOUR PIN RECESSED CLOCK POINT SOCKET
- **OMOUNTING CENTRES: 84mm**
- CUTOUT SIZE: 43x73mm
- o TERMINALS ACCOMMODATE 4x25mm2 CABLES