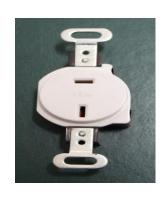

## **CLIPSAL FLUSH SOCKET**

**PART NUMBER: 405/32** 

EXTRA LOW VOLTAGE 15amp
TWO POLARISED FLAT PIN FLUSH SOCKET

## **DIMENSIONS:**

- **BASE**: 60x26mm
- **O TERMINAL BORE 4.8mm**
- o ACCOMMODATES 4x2.5mm2 CABLES
- ALSO AVAILABLE IN 3 PIN 10amp 415
- ALSO AVAILABLE IN 3 PIN 15amp 415/15
- ALSO AVAILABLE WITH ROUND EARTH 415L
- ALSO AVAILABLE IN 110V 10amp 415/110 (TWO ROUND LIVE PINS, ONE FLAT EARTH)
- ALSO AVAILABLE WITH TWO POLARISED FLAT PINS 405