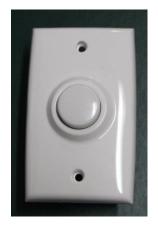

## TIME DELAY SWITCHES

*319 319X* 

- \*AIR VALVE CONTROLLED MECHANISMS
- \*250V
- \*10AMP
- \*STANDARD PATTERN TIME DELAY SWITCH
- \*NORMALLY OFF
- \*PRESS TO TURN ON
- \*IMPACT RESISTANT PLATE
- \*115mm x 73mm
- \*HOLE CENTRES 84mm
- \*ALSO AVAILABLE WITH NEON 319N
- \*ALSO AVAILABLE WITH EXTRA SWITCH 319X
- \*ALSO AVAILABLE IN HOSEPROOF IP56 RATED VERSION 319HP