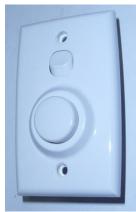

## TIME DELAY SWITCHES

*319 319X* 

- \*AIR VALVE CONTROLLED MECHANISMS
- \*250V
- \*10AMP
- \*STANDARD PATTERN TIME DELAY SWITCH
- \*NORMALLY OFF
- \*PRESS TO TURN ON
- \*IMPACT RESISTANT PLATE
- \*115mm x 73mm
- \*HOLE CENTRES 84mm
- \*ALSO AVAILABLE WITH NEON 319N
- \*ALSO AVAILABLE WITH EXTRA SWITCH 319X
- \*ALSO AVAILABLE IN HOSEPROOF IP56 RATED VERSION 319HP