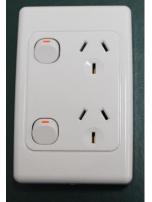

## CLIPSAL DOUBLE SWITCHED SOCKET OUTLET 10AMP VERTICLE

**CLIPSAL 2000 SERIES** 

PART NUMBER: 2025V

- DIMENSIONS: L116mm x W76mm x D28mm
- MOUNTING CENTRES 84mm
- ACCOMODATES 4 x 2.5mm2 CABLES
- BASE PROJECTION 25mm
- SOCKET TERMINAL BORES 5.5mm
- REMOVABLE COVER PLATE SURROUND
- STANDARD COLOURS:
  - WHITE ELECTRIC(WE)
  - CREAM (CM)
  - BLACK (BK)
  - **RED (RD)**
  - $\circ$  **GREY** (**GY**)
  - BEIGE (BG)
  - o DESERT SAND (DS)
  - SOFT GREY (SG)
  - **BROWN (BR)**
- METALIC COVER SURROUND PLATES: